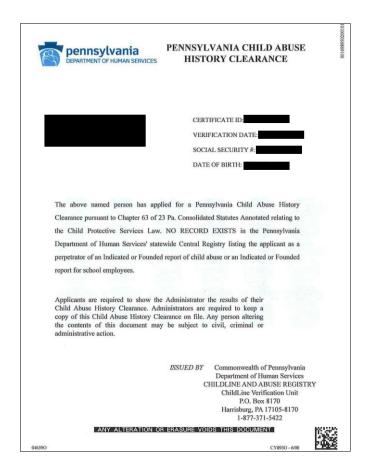

#### Pennsylvania State Police Clearance (<a href="https://epatch.state.pa.us">https://epatch.state.pa.us</a>)

# • FBI Criminal Background Check

To Schedule your ten-minute fingerprint appointment, simply visit <a href="https://uenroll.identogo.com">https://uenroll.identogo.com</a> and enter the following Service Code: <a href="https://uenroll.identogo.com">1KG756</a>

- 1. Click on Schedule or Manage Appointment.
- 2. Complete the Essential Info section
- 3. Complete the Citizenship Section
- 4. Complete the Personal Questions section
- 5. Complete the Personal Information section
- 6. Complete the Address section
- 7. Select a document you will present when asked to verify yourself\*
- 8. Select a location you would like to get fingerprinted\*\*
- 9. Complete payment information. Mount Nittany will <u>not provide</u> a pay code.
- 10. Select a date and time to complete the FBI Fingerprints at the location you selected