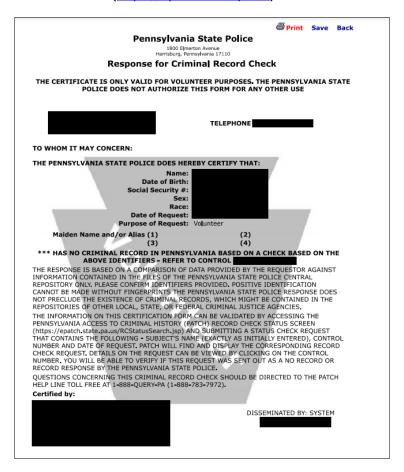

# • FBI Criminal Background Check

To Schedule your ten-minute fingerprint appointment, simply visit <a href="https://uenroll.identogo.com">https://uenroll.identogo.com</a> and enter the following Service Code: <a href="https://uenroll.identogo.com">1KG756</a>

- 1. Click on Schedule or Manage Appointment.
- 2. Complete the Essential Info section
- 3. Complete the Citizenship Section
- 4. Complete the Personal Questions section
- 5. Complete the Personal Information section
- 6. Complete the Address section
- 7. Select a document you will present when asked to verify yourself\*
- 8. Select a location you would like to get fingerprinted\*\*
- 9. Complete payment information. Mount Nittany will <u>not provide</u> a pay code.
- 10. Select a date and time to complete the FBI Fingerprints at the location you selected